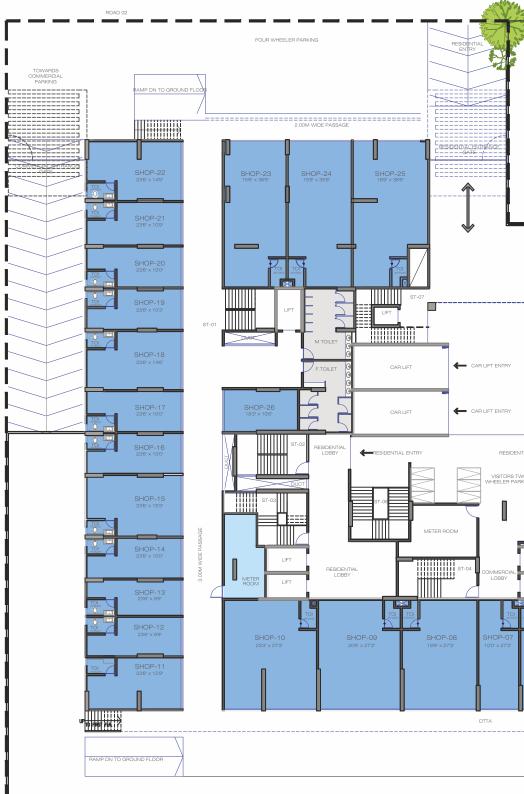

an Dado tiles up to 3' height above kitchen platform Electrical and plumbing provision in dry terrace for washing machine

#### Electricals

Branded and comprehensive electrical points in apartment

#### Painting

Semi acrylic emulsion paint for interior walls Weather proof paint or texture on exterior surface

#### Windows

UPVC Windows with mosquito protective net on windows MS Safety grill with enamel painting Granite sill for Windows

#### Bathrooms

Jaquar or equivalent for CP and hindware or equivalent for sanitary Electrical and plumbing provision for geyser in apartments toilets

#### Elevator

High Speed Automatic Elevators with Automatic Rescue Systems



Easy accessed, well-lit and allotted mechanised parking bays with wide driveways





# BASEMENT FLOOR PLAN/ PARKING FLOOR





FOUR WHEELER PARKING

ROAD 01



## GROUND FLOOR PLAN







# FIRST FLOOR PLAN













# THIRD FLOOR PLAN







## FOURTH FLOOR PLAN / PARKING FLOOR







Disclaimer: This perspective image may not be to the scale or may not represent actual facade / elevation. The details of windows. paints, elevation features, landscaping, ground development, trees etc. in this perspective is an artist's impression and would be different to actual construction of building and development. The viewers affirm that he / she has not taken his/ her decision of purchase/ booking by viewing this perspective.



The story of Pinnacle Group began with Mr. Gajendra Pawar's first endeavour - Pinnacle Garden - a restaurant located on a beautiful hilltop in Pune. From its artistic architecture and exotic am